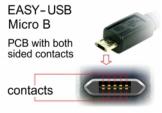

### Description

This cable by Delock with EASY-USB Type-A male and EASY-USB Type Micro-B male can be plugged into the appropriated USB female port in both directions. Thus the male connector can be used both-sided which makes the plug in easier.

## **Specification**

- Connectors:
- 1 x USB 2.0 Type-A reversible male >
- 1 x USB 2.0 Type Micro-B reversible male angled left / right
- USB-A male port and Micro USB male port usable in both directions
- · Cable gauge: 28 AWG data line
- 24 AWG power line
- Cable diameter: ca. 4.5 mm · Gold-plated connectors
- · Colour: black
- · Length incl. connectors: ca. 3 m