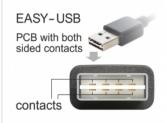

### Description

This cable by Delock with EASY-USB Type-A male and EASY-USB Type Micro-B male can be plugged into the appropriated USB female port in both directions. Thus the male connector can be used both-sided which makes the plug in easier.

## **Specification**

- Connectors:
- 1 x USB 2.0 Type-A reversible male >
- 1 x USB 2.0 Type Micro-B reversible male angled left / right
- USB-A male port and Micro USB male port usable in both directions
- · Cable gauge: 28 AWG data line
- 24 AWG power line
- Cable diameter: ca. 4.5 mm · Gold-plated connectors
- · Colour: black
- · Length incl. connectors: ca. 3 m