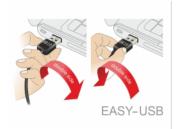

### Description

This cable by Delock with EASY-USB Type-A male and EASY-USB Type Micro-B male can be plugged into the appropriated USB female port in both directions. Thus the male connector can be used both-sided which makes the plug in easier.