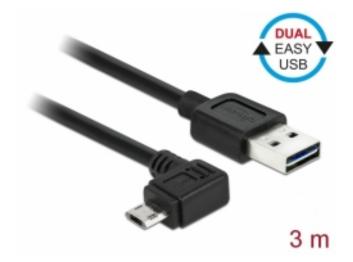

# Delock Cable EASY-USB 2.0 Type-A male > EASY-USB 2.0 Type Micro-B male angled left / right 3 m black

### Description

This cable by Delock with EASY-USB Type-A male and EASY-USB Type Micro-B male can be plugged into the appropriated USB female port in both directions. Thus the male connector can be used both-sided which makes the plug in easier.

## **Specification**

- Connectors:
- 1 x USB 2.0 Type-A reversible male >
- 1 x USB 2.0 Type Micro-B reversible male angled left / right
- USB-A male port and Micro USB male port usable in both directions
- · Cable gauge: 28 AWG data line
- 24 AWG power line
- Cable diameter: ca. 4.5 mm · Gold-plated connectors
- · Colour: black
- · Length incl. connectors: ca. 3 m