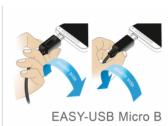

### Description

This cable by Delock with EASY-USB Type-A male and EASY-USB Type Micro-B male can be plugged into the appropriated USB female port in both directions. Thus the male connector can be used both-sided which makes the plug in easier.