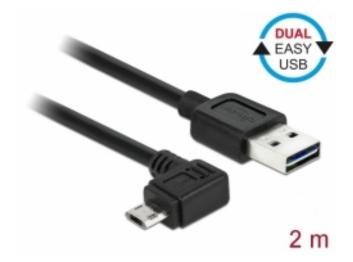

# Delock Cable EASY-USB 2.0 Type-A male > EASY-USB 2.0 Type Micro-B male angled left / right 2 m black

## Description

This cable by Delock with EASY-USB Type-A male and EASY-USB Type Micro-B male can be plugged into the appropriated USB female port in both directions. Thus the male connector can be used both-sided which makes the plug in easier.

# **Specification**

- Connectors:
- 1 x USB 2.0 Type-A reversible male >
- 1 x USB 2.0 Type Micro-B reversible male angled left / right
- USB-A male port and Micro USB male port usable in both directions
- · Cable gauge: 28 AWG data line
- 24 AWG power line
- Cable diameter: ca. 4.5 mm · Gold-plated connectors
- · Colour: black
- · Length incl. connectors: ca. 2 m