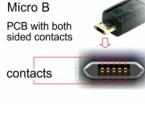

## Description

This cable by Delock with EASY-USB Type-A male and EASY-USB Type Micro-B male can be plugged into the appropriated USB female port in both directions. Thus the male connector can be used both-sided which makes the plug in easier.

# **Specification**

- Connectors:
- 1 x USB 2.0 Type-A reversible male >
- 1 x USB 2.0 Type Micro-B reversible male angled left / right
- USB-A male port and Micro USB male port usable in both directions
- · Cable gauge: 28 AWG data line
- 24 AWG power line
- Cable diameter: ca. 4.5 mm · Gold-plated connectors
- · Colour: black
- · Length incl. connectors: ca. 2 m