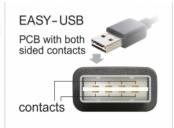

## Description

This cable by Delock with EASY-USB Type-A male and EASY-USB Type Micro-B male can be plugged into the appropriated USB female port in both directions. Thus the male connector can be used both-sided which makes the plug in easier.

# **Specification**

- Connectors:
- 1 x USB 2.0 Type-A reversible male >
- 1 x USB 2.0 Type Micro-B reversible male angled left / right
- USB-A male port and Micro USB male port usable in both directions
- · Cable gauge: 28 AWG data line
- 24 AWG power line
- Cable diameter: ca. 4.5 mm · Gold-plated connectors
- · Colour: black
- · Length incl. connectors: ca. 2 m