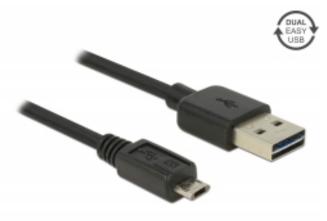

# Delock Cable EASY-USB 2.0 Type-A male > EASY-USB 2.0 Type Micro-B male 3 m black

# Description

This cable by Delock with EASY-USB Type-A male and EASY-USB Type Micro-B male can be plugged into the appropriated USB female port in both directions. Thus the male connector can be used both-sided which makes the plug in easier.

#### Connectors:

- 1 x USB 2.0 Type-A reversible male >
- 1 x USB 2.0 Type Micro-B reversible male
- USB-A male port and Micro USB male port usable in both directions
- Cable gauge: 28 AWG data line 24 AWG power line
- Cable diameter: ca. 4.5 mm
- Gold-plated connectors
- Colour: black
- Length incl. connectors: ca. 3 m