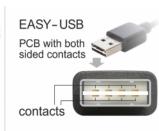

# Description

This cable by Delock with EASY-USB Type-A male and EASY-USB Type Micro-B male can be plugged into the appropriated USB female port in both directions. Thus the male connector can be used both-sided which makes the plug in easier.

#### Connectors:

- 1 x USB 2.0 Type-A reversible male >
- 1 x USB 2.0 Type Micro-B reversible male
- USB-A male port and Micro USB male port usable in both directions
- Cable gauge: 28 AWG data line 24 AWG power line
- Cable diameter: ca. 4.5 mm
- Gold-plated connectors
- Colour: black
- Length incl. connectors: ca. 3 m