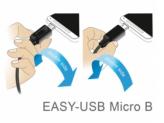

# Description

This cable by Delock with EASY-USB Type-A male and EASY-USB Type Micro-B male can be plugged into the appropriated USB female port in both directions. Thus the male connector can be used both-sided which makes the plug in easier.

#### Connectors:

- 1 x USB 2.0 Type-A reversible male >
- 1 x USB 2.0 Type Micro-B reversible male
- USB-A male port and Micro USB male port usable in both directions
- Cable gauge: 28 AWG data line 24 AWG power line
- Cable diameter: ca. 4.5 mm
- Gold-plated connectors
- Colour: black
- Length incl. connectors: ca. 3 m