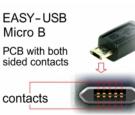

# Description

This cable by Delock with EASY-USB Type-A male and EASY-USB Type Micro-B male can be plugged into the appropriated USB female port in both directions. Thus the male connector can be used both-sided which makes the plug in easier.

#### Connectors:

- 1 x USB 2.0 Type-A reversible male >
- 1 x USB 2.0 Type Micro-B reversible male
- USB-A male port and Micro USB male port usable in both directions
- Cable gauge: 28 AWG data line 24 AWG power line
- Cable diameter: ca. 4.5 mm
- Gold-plated connectors
- Colour: black
- Length incl. connectors: ca. 3 m