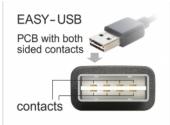

# Description

This cable by Delock with EASY-USB Type-A male and EASY-USB Type Micro-B male can be plugged into the appropriated USB female port in both directions. Thus the male connector can be used both-sided which makes the plug in easier.

# **Specification**

- Connectors:
- 1 x USB 2.0 Type-A reversible male >
- 1 x USB 2.0 Type Micro-B reversible male
- USB-A male port and Micro USB male port usable in both directions
- · Cable gauge: 32 AWG data line
- 24 AWG power line
- Cable diameter: ca. 2.6 mm
- · Gold-plated connectors
- · Colour: black
- · Length incl. connectors: ca. 2 m