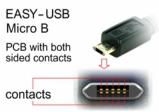

# Description

This cable by Delock with EASY-USB Type-A male and EASY-USB Type Micro-B male can be plugged into the appropriated USB female port in both directions. Thus the male connector can be used both-sided which makes the plug in easier.

# **Specification**

- Connectors:
- 1 x USB 2.0 Type-A reversible male >
- 1 x USB 2.0 Type Micro-B reversible male
- USB-A male port and Micro USB male port usable in both directions
- · Cable gauge: 32 AWG data line
- 24 AWG power line
- Cable diameter: ca. 2.6 mm
- · Gold-plated connectors
- · Colour: black
- · Length incl. connectors: ca. 2 m