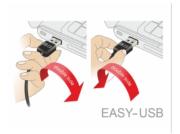

# Description

This cable by Delock with EASY-USB Type-A male and EASY-USB Type Micro-B male can be plugged into the appropriated USB female port in both directions. Thus the male connector can be used both-sided which makes the plug in easier.