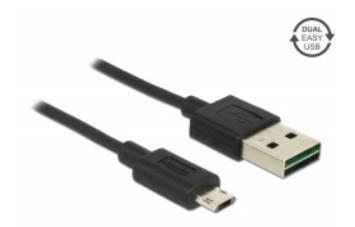

# Delock Cable EASY-USB 2.0 Type-A male > EASY-USB 2.0 Type Micro-B male 2 m black

# Description

This cable by Delock with EASY-USB Type-A male and EASY-USB Type Micro-B male can be plugged into the appropriated USB female port in both directions. Thus the male connector can be used both-sided which makes the plug in easier.

# **Specification**

- Connectors:
- 1 x USB 2.0 Type-A reversible male >
- 1 x USB 2.0 Type Micro-B reversible male
- USB-A male port and Micro USB male port usable in both directions
- · Cable gauge: 32 AWG data line
- 24 AWG power line
- Cable diameter: ca. 2.6 mm
- · Gold-plated connectors
- · Colour: black
- · Length incl. connectors: ca. 2 m