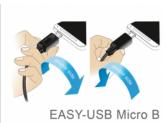

# Description

This cable by Delock with EASY-USB Type-A male and EASY-USB Type Micro-B male can be plugged into the appropriated USB female port in both directions. Thus the male connector can be used both-sided which makes the plug in easier.