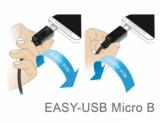

### Description

This cable by Delock with EASY-USB Type-A male and EASY-USB Type Micro-B male can be plugged into the appropriated USB female port in both directions. Thus the male connector can be used both-sided which makes the plug in easier.