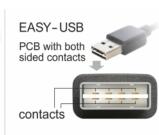

### Description

This cable by Delock with EASY-USB Type-A male and EASY-USB Type Micro-B male can be plugged into the appropriated USB female port in both directions. Thus the male connector can be used both-sided which makes the plug in easier.

#### Connectors:

- 1 x USB 2.0 Type-A reversible male >
- 1 x USB 2.0 Type Micro-B reversible male angled left / right
- · USB-A male port and Micro USB male port usable in both directions
- Cable gauge: 28 AWG data line 24 AWG power line
- Cable diameter: ca. 4.5 mm
- Gold-plated connectors
- Colour: black
- · Length incl. connectors: ca. 0,5 m