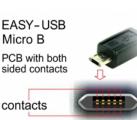

### Description

This cable by Delock with EASY-USB Type-A male and EASY-USB Type Micro-B male can be plugged into the appropriated USB female port in both directions. Thus the male connector can be used both-sided which makes the plug in easier.

#### Connectors:

- 1 x USB 2.0 Type-A reversible male >
- 1 x USB 2.0 Type Micro-B reversible male angled left / right
- · USB-A male port and Micro USB male port usable in both directions
- Cable gauge: 28 AWG data line 24 AWG power line
- Cable diameter: ca. 4.5 mm
- Gold-plated connectors
- Colour: black
- · Length incl. connectors: ca. 0,5 m