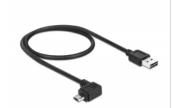

# Delock Cable EASY-USB 2.0 Type-A male > EASY-USB 2.0 Type Micro-B male angled left / right 0,5 m black

#### Connectors:

- 1 x USB 2.0 Type-A reversible male >
- 1 x USB 2.0 Type Micro-B reversible male angled left / right
- · USB-A male port and Micro USB male port usable in both directions
- Cable gauge: 28 AWG data line 24 AWG power line
- Cable diameter: ca. 4.5 mm
- Gold-plated connectors
- Colour: black
- · Length incl. connectors: ca. 0,5 m