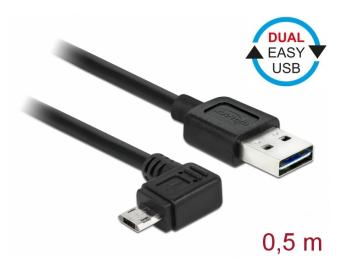

# Delock Cable EASY-USB 2.0 Type-A male > EASY-USB 2.0 Type Micro-B male angled left / right 0,5 m black

### Description

This cable by Delock with EASY-USB Type-A male and EASY-USB Type Micro-B male can be plugged into the appropriated USB female port in both directions. Thus the male connector can be used both-sided which makes the plug in easier.

#### Connectors:

- 1 x USB 2.0 Type-A reversible male >
- 1 x USB 2.0 Type Micro-B reversible male angled left / right
- · USB-A male port and Micro USB male port usable in both directions
- Cable gauge: 28 AWG data line 24 AWG power line
- Cable diameter: ca. 4.5 mm
- Gold-plated connectors
- Colour: black
- · Length incl. connectors: ca. 0,5 m