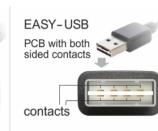

## Description

This cable by Delock with EASY-USB Type-A male and EASY-USB Type Micro-B male can be plugged into the appropriated USB female port in both directions. Thus the male connector can be used both-sided which makes the plug in easier.

#### Connectors:

- 1 x USB 2.0 Type-A reversible male >
- 1 x USB 2.0 Type Micro-B reversible male
- USB-A male port and Micro USB male port usable in both directions
- Cable gauge: 32 AWG data line 24 AWG power line
- Cable diameter: ca. 2.6 mm
- Gold-plated connectors
- Colour: black
- · Length incl. connectors: ca. 0,5 m