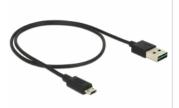

# Delock Cable EASY-USB 2.0 Type-A male > EASY-USB 2.0 Type Micro-B male 0,5 m black

## ca. 0,5 m

ltem no. 83845

EAN: 4043619838455

Country of origin: China

Package: • Zip poly bag

#### Connectors:

- 1 x USB 2.0 Type-A reversible male >
- 1 x USB 2.0 Type Micro-B reversible male
- USB-A male port and Micro USB male port usable in both directions
- Cable gauge: 32 AWG data line 24 AWG power line
- Cable diameter: ca. 2.6 mm
- Gold-plated connectors
- Colour: black
- · Length incl. connectors: ca. 0,5 m