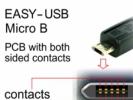

## Description

This cable by Delock with EASY-USB Type-A male and EASY-USB Type Micro-B male can be plugged into the appropriated USB female port in both directions. Thus the male connector can be used both-sided which makes the plug in easier.

#### Connectors:

- 1 x USB 2.0 Type-A reversible male >
- 1 x USB 2.0 Type Micro-B reversible male
- USB-A male port and Micro USB male port usable in both directions
- Cable gauge: 32 AWG data line 24 AWG power line
- Cable diameter: ca. 2.6 mm
- Gold-plated connectors
- Colour: black
- · Length incl. connectors: ca. 0,5 m