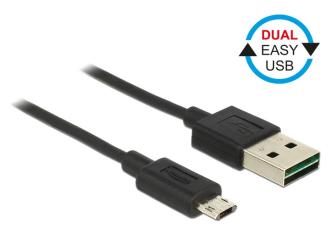

# Delock Cable EASY-USB 2.0 Type-A male > EASY-USB 2.0 Type Micro-B male 0,5 m black

## Description

This cable by Delock with EASY-USB Type-A male and EASY-USB Type Micro-B male can be plugged into the appropriated USB female port in both directions. Thus the male connector can be used both-sided which makes the plug in easier.

#### Connectors:

- 1 x USB 2.0 Type-A reversible male >
- 1 x USB 2.0 Type Micro-B reversible male
- USB-A male port and Micro USB male port usable in both directions
- Cable gauge: 32 AWG data line 24 AWG power line
- Cable diameter: ca. 2.6 mm
- Gold-plated connectors
- Colour: black
- · Length incl. connectors: ca. 0,5 m