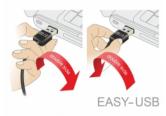

## Description

This cable by Delock with EASY-USB Type-A male and EASY-USB Type Micro-B male can be plugged into the appropriated USB female port in both directions. Thus the male connector can be used both-sided which makes the plug in easier.