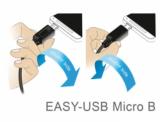

## Description

This cable by Delock with EASY-USB Type-A male and EASY-USB Type Micro-B male can be plugged into the appropriated USB female port in both directions. Thus the male connector can be used both-sided which makes the plug in easier.

#### Connectors:

- 1 x USB 2.0 Type-A reversible male >
- 1 x USB 2.0 Type Micro-B reversible male
- USB-A male port and Micro USB male port usable in both directions
- Cable gauge: 32 AWG data line 24 AWG power line
- Cable diameter: ca. 2.6 mm
- Gold-plated connectors
- Colour: black
- · Length incl. connectors: ca. 0,5 m