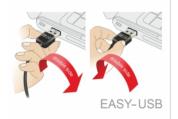

# Description

This cable by Delock with EASY-USB Type-A male and EASY-USB Type Micro-B male can be plugged into the appropriated USB female port in both directions. Thus the male connector can be used both-sided which makes the plug in easier.

#### Connectors:

- 1 x USB 2.0 Type-A reversible male >
- 1 x USB 2.0 Type Micro-B reversible male
- USB-A male port and Micro USB male port usable in both directions
- Cable gauge: 32 AWG data line 24 AWG power line
- Cable diameter: ca. 2.6 mm
- Gold-plated connectors
- Colour: black
- Length incl. connectors: ca. 1 m