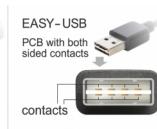

# Description

This cable by Delock with EASY-USB Type-A male and EASY-USB Type Micro-B male can be plugged into the appropriated USB female port in both directions. Thus the male connector can be used both-sided which makes the plug in easier.

#### Connectors:

- 1 x USB 2.0 Type-A reversible male >
- 1 x USB 2.0 Type Micro-B reversible male
- USB-A male port and Micro USB male port usable in both directions
- Cable gauge: 32 AWG data line 24 AWG power line
- Cable diameter: ca. 2.6 mm
- Gold-plated connectors
- Colour: black
- Length incl. connectors: ca. 1 m