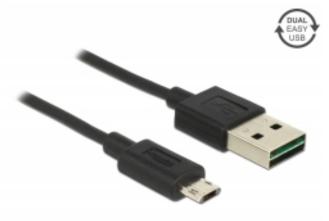

# Delock Cable EASY-USB 2.0 Type-A male > EASY-USB 2.0 Type Micro-B male 1 m black

# Description

This cable by Delock with EASY-USB Type-A male and EASY-USB Type Micro-B male can be plugged into the appropriated USB female port in both directions. Thus the male connector can be used both-sided which makes the plug in easier.

#### Connectors:

- 1 x USB 2.0 Type-A reversible male >
- 1 x USB 2.0 Type Micro-B reversible male
- USB-A male port and Micro USB male port usable in both directions
- Cable gauge: 32 AWG data line 24 AWG power line
- Cable diameter: ca. 2.6 mm
- Gold-plated connectors
- Colour: black
- Length incl. connectors: ca. 1 m