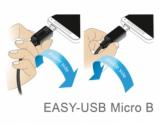

# Description

This cable by Delock with EASY-USB Type-A male and EASY-USB Type Micro-B male can be plugged into the appropriated USB female port in both directions. Thus the male connector can be used both-sided which makes the plug in easier.

#### Connectors:

- 1 x USB 2.0 Type-A reversible male >
- 1 x USB 2.0 Type Micro-B reversible male
- USB-A male port and Micro USB male port usable in both directions
- Cable gauge: 32 AWG data line 24 AWG power line
- Cable diameter: ca. 2.6 mm
- Gold-plated connectors
- Colour: black
- Length incl. connectors: ca. 1 m