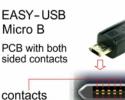

# Description

This cable by Delock with EASY-USB Type-A male and EASY-USB Type Micro-B male can be plugged into the appropriated USB female port in both directions. Thus the male connector can be used both-sided which makes the plug in easier.

#### Connectors:

- 1 x USB 2.0 Type-A reversible male >
- 1 x USB 2.0 Type Micro-B reversible male
- USB-A male port and Micro USB male port usable in both directions
- Cable gauge: 32 AWG data line 24 AWG power line
- Cable diameter: ca. 2.6 mm
- Gold-plated connectors
- Colour: black
- Length incl. connectors: ca. 1 m