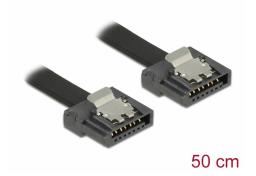

# Delock SATA 6 Gb/s Cable 50 cm black FLEXI

## **Specification**

- Connectors:
  - 1 x SATA 6 Gb/s 7 pin receptacle straight >
  - 1 x SATA 6 Gb/s 7 pin receptacle straight
- With metal clips
- Data transfer rate up to 6 Gb/s
- Downwards compatible to SATA 1.5 Gb/s and 3 Gb/s
- Cable gauge: 28 AWG
- Colour: black
- Length incl. connectors: ca. 50 cm