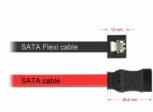

### Description

The Delock SATA FLEXI cables were specifically designed to be used in tight spaces in chassis. They are ultra-flexible and can be bent or kinked as required, even knots are possible. Another advantage is the extreme durability that prevents breakage or material weakness of the cables. By using the SATA FLEXI cables, angled connectors are no longer necessary; the connectors can be easily bent in every desired direction. The short connectors provide more flexibility in tight spaces and are practical to use, and the metal clips ensure that the cables reliably click into place. The cables support data transfer rates of up to 6 Gb/s and are downwards compatible to previous SATA versions.