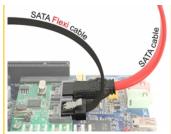

### Description

The Delock SATA FLEXI cables were specifically designed to be used in tight spaces in chassis. They are ultra-flexible and can be bent or kinked as required, even knots are possible. Another advantage is the extreme durability that prevents breakage or material weakness of the cables. By using the SATA FLEXI cables, angled connectors are no longer necessary; the connectors can be easily bent in every desired direction. The short connectors provide more flexibility in tight spaces and are practical to use, and the metal clips ensure that the cables reliably click into place. The cables support data transfer rates of up to 6 Gb/s and are downwards compatible to previous SATA versions.