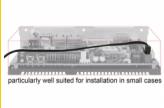

### Description

The Delock SATA FLEXI cables were specifically designed to be used in tight spaces in chassis. They are ultra-flexible and can be bent or kinked as required, even knots are possible. Another advantage is the extreme durability that prevents breakage or material weakness of the cables. By using the SATA FLEXI cables, angled connectors are no longer necessary; the connectors can be easily bent in every desired direction. The short connectors provide more flexibility in tight spaces and are practical to use, and the metal clips ensure that the cables reliably click into place. The cables support data transfer rates of up to 6 Gb/s and are downwards compatible to previous SATA versions.