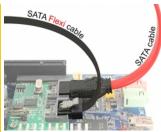

## **Description**

The Delock SATA FLEXI cables were specifically designed to be used in tight spaces in chassis. They are ultra-flexible and can be bent or kinked as required, even knots are possible. Another advantage is the extreme durability that prevents breakage or material weakness of the cables. By using the SATA FLEXI cables, angled connectors are no longer necessary; the connectors can be easily bent in every desired direction. The short connectors provide more flexibility in tight spaces and are practical to use, and the metal clips ensure that the cables reliably click into place. The cables support data transfer rates of up to 6 Gb/s and are downwards compatible to previous SATA versions.