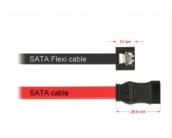

## **Description**

The Delock SATA FLEXI cables were specifically designed to be used in tight spaces in chassis. They are ultra-flexible and can be bent or kinked as required, even knots are possible. Another advantage is the extreme durability that prevents breakage or material weakness of the cables. By using the SATA FLEXI cables, angled connectors are no longer necessary; the connectors can be easily bent in every desired direction. The short connectors provide more flexibility in tight spaces and are practical to use, and the metal clips ensure that the cables reliably click into place. The cables support data transfer rates of up to 6 Gb/s and are downwards compatible to previous SATA versions.