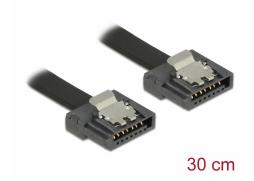

## Delock SATA 6 Gb/s Cable 30 cm black FLEXI

## Specification

- Connectors:
  - 1 x SATA 6 Gb/s 7 pin receptacle straight >
  - 1 x SATA 6 Gb/s 7 pin receptacle straight
- With metal clips
- Data transfer rate up to 6 Gb/s
- Downwards compatible to SATA 1.5 Gb/s and 3 Gb/s
- Cable gauge: 28 AWG
- · Colour: black
- Length incl. connectors: ca. 30 cm