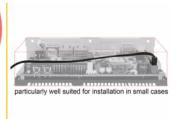

## **Description**

The Delock SATA FLEXI cables were specifically designed to be used in tight spaces in chassis. They are ultra-flexible and can be bent or kinked as required, even knots are possible. Another advantage is the extreme durability that prevents breakage or material weakness of the cables. By using the SATA FLEXI cables, angled connectors are no longer necessary; the connectors can be easily bent in every desired direction. The short connectors provide more flexibility in tight spaces and are practical to use, and the metal clips ensure that the cables reliably click into place. The cables support data transfer rates of up to 6 Gb/s and are downwards compatible to previous SATA versions.