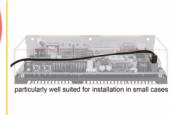

### **Description**

The Delock SATA FLEXI cables were specifically designed to be used in tight spaces in chassis. They are ultra-flexible and can be bent or kinked as required, even knots are possible. Another advantage is the extreme durability that prevents breakage or material weakness of the cables. By using the SATA FLEXI cables, angled connectors are no longer necessary; the connectors can be easily bent in every desired direction. The short connectors provide more flexibility in tight spaces and are practical to use, and the metal clips ensure that the cables reliably click into place. The cables support data transfer rates of up to 6 Gb/s and are downwards compatible to previous SATA versions.