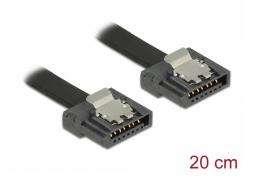

## Delock SATA 6 Gb/s Cable 20 cm black FLEXI

## **Specification**

- Connectors:
  - 1 x SATA 6 Gb/s 7 pin receptacle straight >
  - 1 x SATA 6 Gb/s 7 pin receptacle straight
- With metal clips
- Data transfer rate up to 6 Gb/s
- Downwards compatible to SATA 1.5 Gb/s and 3 Gb/s
- Cable gauge: 28 AWG
- · Colour: black
- Length incl. connectors: ca. 20 cm