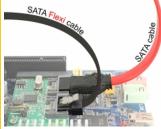

### **Description**

The Delock SATA FLEXI cables were specifically designed to be used in tight spaces in chassis. They are ultra-flexible and can be bent or kinked as required, even knots are possible. Another advantage is the extreme durability that prevents breakage or material weakness of the cables. By using the SATA FLEXI cables, angled connectors are no longer necessary; the connectors can be easily bent in every desired direction. The short connectors provide more flexibility in tight spaces and are practical to use, and the metal clips ensure that the cables reliably click into place. The cables support data transfer rates of up to 6 Gb/s and are downwards compatible to previous SATA versions.