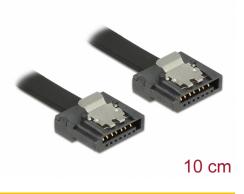

# Delock SATA 6 Gb/s Cable 10 cm black FLEXI

#### **Specification**

- Connectors:
  - 1 x SATA 6 Gb/s 7 pin receptacle straight >
  - 1 x SATA 6 Gb/s 7 pin receptacle straight
- With metal clips
- Data transfer rate up to 6 Gb/s
- Downwards compatible to SATA 1.5 Gb/s and 3 Gb/s
- Cable gauge: 28 AWG
- Colour: black
- Length incl. connectors: ca. 10 cm