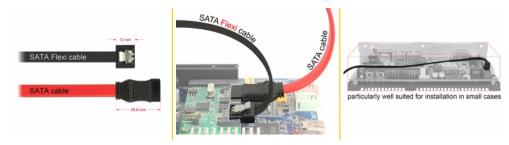

#### Description

The Delock SATA FLEXI cables were specifically designed to be used in tight spaces in chassis. They are ultra-flexible and can be bent or kinked as required, even knots are possible. Another advantage is the extreme durability that prevents breakage or material weakness of the cables. By using the SATA FLEXI cables, angled connectors are no longer necessary; the connectors can be easily bent in every desired direction. The short connectors provide more flexibility in tight spaces and are practical to use, and the metal clips ensure that the cables reliably click into place. The cables support data transfer rates of up to 6 Gb/s and are downwards compatible to previous SATA versions.