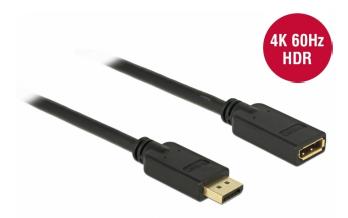

## Description

This DisplayPort cable by Delock enables the extension of a DisplayPort connection. The triple shielded cable supports a resolution of up to Ultra HD (4K @ 60 Hz) and is downwards compatible to Full-HD 1080p.

## Connectors:

- 1 x DisplayPort 20 pin male >
- 1 x DisplayPort 20 pin female
- DisplayPort 1.2 specification
- Pin 20 not connected
- · Cable gauge: 28 AWG
- Cable diameter: ca. 7.3 mm
- Copper conductor
- Triple shielded cable
- Contacts gold-plated
- Transmission of audio and video signals
- Data transfer rate up to 21.6 Gb/s
- Resolution up to 3840 x 2160 @ 60 Hz (depending on the system and the connected hardware)
- Colour: black
- Length incl. connectors (L): ca. 3 m