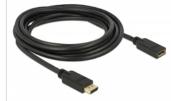

## Description

This DisplayPort cable by Delock enables the extension of a DisplayPort connection. The triple shielded cable supports a resolution of up to Ultra HD (4K @ 60 Hz) and is downwards compatible to Full-HD 1080p.

## Connectors:

- 1 x DisplayPort 20 pin male >
- 1 x DisplayPort 20 pin female
- DisplayPort 1.2 specification
- Pin 20 not connected
- · Cable gauge: 28 AWG
- Cable diameter: ca. 7.3 mm
- Copper conductor
- Triple shielded cable
- Contacts gold-plated
- Transmission of audio and video signals
- Data transfer rate up to 21.6 Gb/s
- Resolution up to 3840 x 2160 @ 60 Hz (depending on the system and the connected hardware)
- Colour: black
- Length incl. connectors (L): ca. 3 m