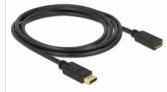

## Description

This DisplayPort cable by Delock enables the extension of a DisplayPort connection. The triple shielded cable supports a resolution of up to Ultra HD (4K @ 60 Hz) and is downwards compatible to Full-HD 1080p.

## Connectors:

- 1 x DisplayPort 20 pin male >
- 1 x DisplayPort 20 pin female
- DisplayPort 1.2 specification
- Pin 20 not connected
- · Cable gauge: 28 AWG
- Cable diameter: ca. 7.3 mm
- Copper conductor
- Triple shielded cable
- Contacts gold-plated
- Transmission of audio and video signals
- Data transfer rate up to 21.6 Gb/s
- Resolution up to 3840 x 2160 @ 60 Hz (depending on the system and the connected hardware)
- Colour: black
- Length incl. connectors (L): ca. 2 m