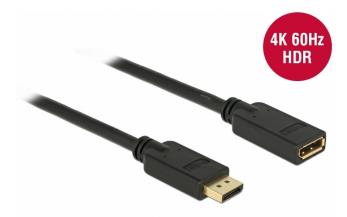

## Description

This DisplayPort cable by Delock enables the extension of a DisplayPort connection. The triple shielded cable supports a resolution of up to Ultra HD (4K @ 60 Hz) and is downwards compatible to Full-HD 1080p.

## Connectors:

- 1 x DisplayPort 20 pin male >
- 1 x DisplayPort 20 pin female
- DisplayPort 1.2 specification
- Pin 20 not connected
- · Cable gauge: 28 AWG
- Cable diameter: ca. 7.3 mm
- Copper conductor
- Triple shielded cable
- Contacts gold-plated
- Transmission of audio and video signals
- Data transfer rate up to 21.6 Gb/s
- Resolution up to 3840 x 2160 @ 60 Hz (depending on the system and the connected hardware)
- Colour: black
- Length incl. connectors (L): ca. 2 m