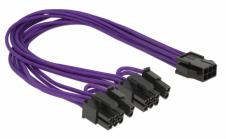

# Delock Power Cable PCI Express 6 pin female > 2 x 8 pin male textile shielding purple

#### Description

This Delock power cable can be used for power supply of PCI Express graphic cards, which need a high power consumption and have two 8 pin respectively 6 pin power connector. At both 8 pin male ports you can remove two pins thus you can get the 6 pin PCIe interface.

## Specification

- Connector:
  1 x PCI Express power supply 6 pin female >
  2 x PCI Express power supply 8 pin (6+2) male
- Cable gauge: 18 AWG
- Inner conductor: tinned copper
- Voltage: 12 V
- Cable with textile shielding for protection of the cable
- Colour: Cable purple
  - Connector: black
- Length: ca. 30 cm