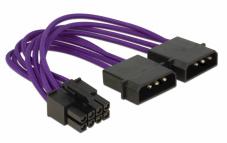

## Description

This Delock power cable enables you to connect your mainboard with 8 pin EPS interface to a power supply with 4 pin connector. If the power consumption of the mainboard is very high you need to connect both 4 pin plugs to the power supply.

## **Specification**

- Connector: 8 pin EPS > 2 x 4 pin
- Cable gauge: 18 AWG
- Inner conductor: tinned copper
- Voltage: 12 V
- Cable with textile shielding for protection of the cable
- Colour:

Cable purple

Connector: black

• Length: ca. 15 cm