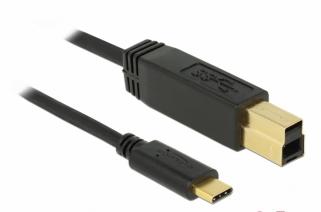

# Delock USB 3.1 Gen 2 (10 Gbps) cable Type-C to Type-B 0.5 m

# Description

This USB cable by Delock enables the connection between a device with a USB Type-B connector and a PC or a laptop equipped with a free USB Type-C<sup>TM</sup> port.

ca. 0,5 m

#### **Specification**

- Connectors:
- 1 x SuperSpeed USB 10 Gbps (USB 3.1 Gen 2) USB Type-CTM male >
- 1 x SuperSpeed USB 10 Gbps (USB 3.1 Gen 2) Type-B male
- Cable gauge:
- 30 AWG data line
- 24 AWG power line
- Host = USB Type-CTM; Device = USB Type-B
- Resistor: 5.1 kΩ
- Output current: up to 3 A
- Cable diameter: ca. 4.5 mm
- Data transfer rate up to SuperSpeed USB 10 Gbps
- Colour: black
- Length incl. connectors (L): ca. 0.5 m