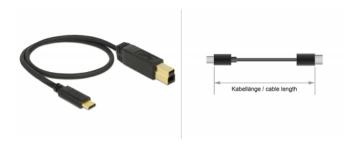

# Delock USB 3.1 Gen 2 (10 Gbps) cable Type-C to Type-B 0.5 m

# Description

This USB cable by Delock enables the connection between a device with a USB Type-B connector and a PC or a laptop equipped with a free USB Type-C<sup>TM</sup> port.

ca. 0,5 m

#### **Specification**

- Connectors:
- 1 x SuperSpeed USB 10 Gbps (USB 3.1 Gen 2) USB Type-CTM male >
- 1 x SuperSpeed USB 10 Gbps (USB 3.1 Gen 2) Type-B male
- Cable gauge:
- 30 AWG data line
- 24 AWG power line
- Host = USB Type-CTM; Device = USB Type-B
- Resistor: 5.1 kΩ
- Output current: up to 3 A
- Cable diameter: ca. 4.5 mm
- Data transfer rate up to SuperSpeed USB 10 Gbps
- Colour: black
- Length incl. connectors (L): ca. 0.5 m