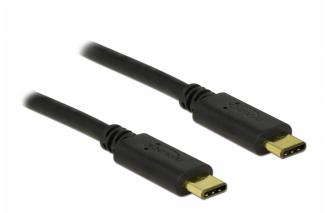

## Delock USB 2.0 cable Type-C to Type-C 1 m 3 A

Description

This USB cable by Delock enables the connection between a device with a USB Type- $C^{TM}$  connector and a PC or a laptop equipped with a free USB Type- $C^{TM}$  port.

## Specification

- Connectors: 1 x USB Type-C<sup>™</sup> 2.0 male > 1 x USB Type-C<sup>™</sup> 2.0 male
- Cable gauge: 32 AWG data line 23 AWG power line
- Output current: up to 3 A
- Cable diameter: ca. 3.3 mm
- Data transfer rate up to 480 Mbps
- Colour: black
- Length incl. connectors (L): ca. 1.0 m