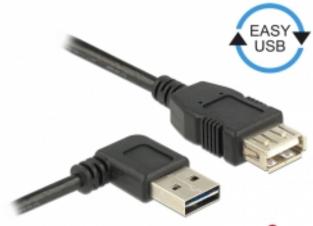

# Delock Extension cable EASY-USB 2.0 Type-A male angled left / right > USB 2.0 Type-A female 3 m

## Description

This cable by Delock with EASY-USB male can be plugged into the USB-A female port in both directions. Thus the male port can be used both-sided and make the plug in easily.

#### Connectors:

- 1 x USB 2.0 Type-A reversible male angled left / right > 1 x USB 2.0 Type-A female
- · USB-A male port usable in both directions
- Cable gauge: 28 AWG data line 24 AWG power line
- Cable diameter: ca. 4.5 mm
- Gold-plated connectors
- Colour: black
- Length incl. connectors: ca. 3 m