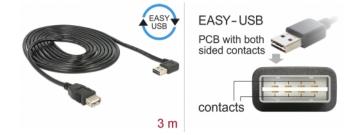

## Description

This cable by Delock with EASY-USB male can be plugged into the USB-A female port in both directions. Thus the male port can be used both-sided and make the plug in easily.

## 3 m

ltem no. 83553

EAN: 4043619835539

Country of origin: China

Package: Zip poly bag