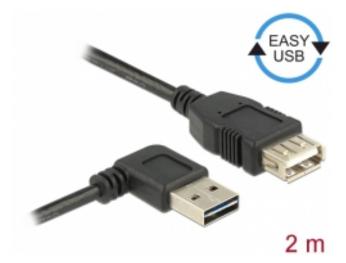

# Delock Extension cable EASY-USB 2.0 Type-A male angled left / right > USB 2.0 Type-A female 2 m

## Description

This cable by Delock with EASY-USB male can be plugged into the USB-A female port in both directions. Thus the male port can be used both-sided and make the plug in easily.

**Specification** 

· Connectors:

1 x USB 2.0 Type-A reversible male angled left / right >

1 x USB 2.0 Type-A female

• USB-A male port usable in both directions

Cable gauge:28 AWG data line24 AWG power line

• Cable diameter: ca. 4.5 mm

Gold-plated connectors

· Colour: black

· Length incl. connectors: ca. 2 m