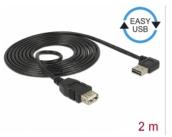

# Delock Extension cable EASY-USB 2.0 Type-A male angled left / right > USB 2.0 Type-A female 2 m

## Description

This cable by Delock with EASY-USB male can be plugged into the USB-A female port in both directions. Thus the male port can be used both-sided and make the plug in easily.

**Specification** 

· Connectors:

1 x USB 2.0 Type-A reversible male angled left / right >

1 x USB 2.0 Type-A female

• USB-A male port usable in both directions

Cable gauge:28 AWG data line24 AWG power line

• Cable diameter: ca. 4.5 mm

Gold-plated connectors

· Colour: black

· Length incl. connectors: ca. 2 m