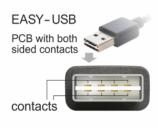

## Description

This cable by Delock with EASY-USB male can be plugged into the USB-A female port in both directions. Thus the male port can be used both-sided and make the plug in easily.

**Specification** 

· Connectors:

1 x USB 2.0 Type-A reversible male angled left / right >

1 x USB 2.0 Type-A female

• USB-A male port usable in both directions

Cable gauge:28 AWG data line24 AWG power line

• Cable diameter: ca. 4.5 mm