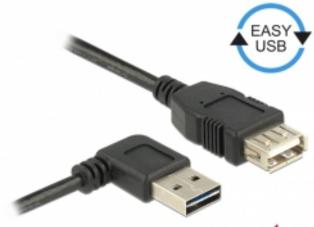

# Delock Extension cable EASY-USB 2.0 Type-A male angled left / right > USB 2.0 Type-A female 1 m

# Description

This cable by Delock with EASY-USB male can be plugged into the USB-A female port in both directions. Thus the male port can be used both-sided and make the plug in easily.

#### Connectors:

- 1 x USB 2.0 Type-A reversible male angled left / right > 1 x USB 2.0 Type-A female
- · USB-A male port usable in both directions
- Cable gauge: 28 AWG data line 24 AWG power line
- Cable diameter: ca. 4.5 mm
- Gold-plated connectors
- Colour: black
- Length incl. connectors: ca. 1 m