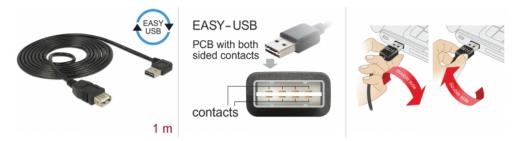

# Description

This cable by Delock with EASY-USB male can be plugged into the USB-A female port in both directions. Thus the male port can be used both-sided and make the plug in easily.

#### Connectors:

- 1 x USB 2.0 Type-A reversible male angled left / right > 1 x USB 2.0 Type-A female
- · USB-A male port usable in both directions
- Cable gauge: 28 AWG data line 24 AWG power line
- Cable diameter: ca. 4.5 mm
- Gold-plated connectors
- Colour: black
- Length incl. connectors: ca. 1 m