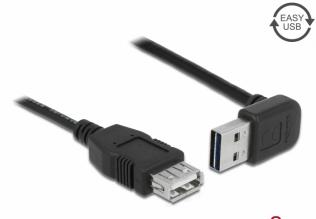

# Delock Extension cable EASY-USB 2.0 Type-A male angled up / down > USB 2.0 Type-A female black 2 m

#### Description

This cable by Delock with EASY-USB male can be plugged into the USB-A female port in both directions. Thus the male port can be used both-sided and make the plug in easily.

2 m

## **Specification**

- Connectors:
- 1 x USB 2.0 Type-A reversible male angled up / down >
- 1 x USB 2.0 Type-A female
- USB-A male port usable in both directions
- Cable gauge:28 AWG data line24 AWG power line
- Cable diameter: ca. 4.5 mm
- · Gold-plated connectors
- Colour: black
- · Length incl. connectors: ca. 2 m