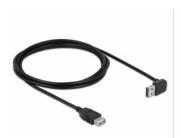

# Delock Extension cable EASY-USB 2.0 Type-A male angled up / down > USB 2.0 Type-A female black 2 m

## **Specification**

- Connectors:
- 1 x USB 2.0 Type-A reversible male angled up / down >
- 1 x USB 2.0 Type-A female
- USB-A male port usable in both directions
- Cable gauge:28 AWG data line24 AWG power line
- Cable diameter: ca. 4.5 mm
- · Gold-plated connectors
- Colour: black
- · Length incl. connectors: ca. 2 m