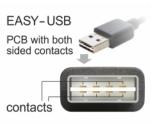

#### Description

This cable by Delock with EASY-USB male can be plugged into the USB-A female port in both directions. Thus the male port can be used both-sided and make the plug in easily.

2 m

## **Specification**

- Connectors:
- 1 x USB 2.0 Type-A reversible male angled up / down >
- 1 x USB 2.0 Type-A female
- USB-A male port usable in both directions
- Cable gauge:28 AWG data line24 AWG power line
- Cable diameter: ca. 4.5 mm
- · Gold-plated connectors
- Colour: black
- · Length incl. connectors: ca. 2 m