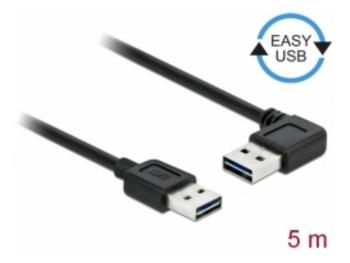

# Delock Cable EASY-USB 2.0 Type-A male > EASY-USB 2.0 Type-A male angled left / right 5 m

# **Specification**

- Connectors:
- 1 x USB 2.0 Type-A reversible male >
- 1 x USB 2.0 Type-A reversible male angled left / right
- USB-A male port usable in both directions
- Cable gauge: 26 AWG data line
- 22 AWG power line
- Cable diameter: ca. 4.8 mm · Gold-plated connectors
- · Colour: black
- · Length incl. connectors: ca. 5 m