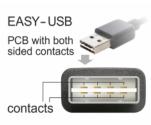

# Description

This cable by Delock with EASY-USB male can be plugged into the USB-A female port in both directions. Thus the male port can be used both-sided and make the plug in easily.