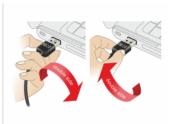

# Description

This cable by Delock with EASY-USB male can be plugged into the USB-A female port in both directions. Thus the male port can be used both-sided and make the plug in easily.