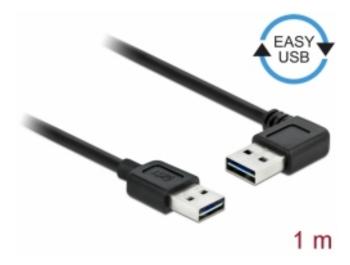

# Delock Cable EASY-USB 2.0 Type-A male > EASY-USB 2.0 Type-A male angled left / right 1 m

# **Specification**

- · Connectors:
- 1 x USB 2.0 Type-A reversible male >
- 1 x USB 2.0 Type-A reversible male angled left / right
- USB-A male port usable in both directions
- Cable gauge:
  28 AWG data line
  24 AWG power line
- 24 AWG power line
   Cable diameter: ca. 4.5 mm
- Gold-plated connectors
- · Colour: black
- · Length incl. connectors: ca. 1 m