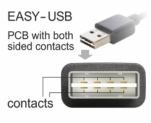

# Description

This cable by Delock with EASY-USB male can be plugged into the USB-A female port in both directions. Thus the male port can be used both-sided and make the plug in easily.