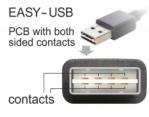

## **Description**

This cable by Delock with EASY-USB male can be plugged into the USB-A female port in both directions. Thus the male port can be used both-sided and make the plug in easily.