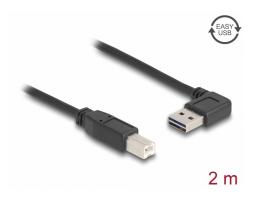

# Delock Cable EASY-USB 2.0 Type-A male angled left / right > USB 2.0 Type-B male 2 m

#### **Specification**

- Connectors:
  - 1 x USB 2.0 Type-A reversible male angled left / right >
  - 1 x USB 2.0 Type-B male
- USB-A male port usable in both directions
- Cable gauge:
  - 28 AWG data line
  - 24 AWG power line
- Cable diameter: ca. 4.5 mm
- Gold-plated connectors
- Colour: black
- Length incl. connectors: ca. 2 m