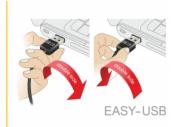

## **Description**

This cable by Delock with EASY-USB male can be plugged into the USB-A female port in both directions. Thus the male port can be used both-sided and make the plug in easily.