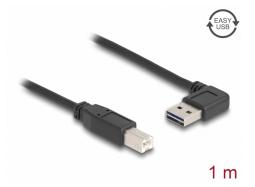

# Delock Cable EASY-USB 2.0 Type-A male angled left / right > USB 2.0 Type-B male 1 m

#### Description

This cable by Delock with EASY-USB male can be plugged into the USB-A female port in both directions. Thus the male port can be used both-sided and make the plug in easily.

Item no. 83374

## Specification

- Connectors:
  1 x USB 2.0 Type-A reversible male angled left / right >
  1 x USB 2.0 Type-B male
- USB-A male port usable in both directions
- Cable gauge:
  28 AWG data line
  24 AWG power line
- Cable diameter: ca. 4.5 mm
- Gold-plated connectors
- Colour: black
- Length incl. connectors: ca. 1 m