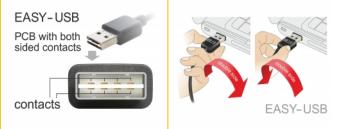

#### Description

This cable by Delock with EASY-USB male can be plugged into the USB-A female port in both directions. Thus the male port can be used both-sided and make the plug in easily.

Item no. 83374