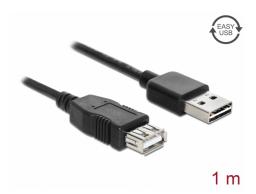

# Delock Extension cable EASY-USB 2.0 Type-A male > USB 2.0 Type-A female black 1 m

#### Description

This cable by Delock with EASY-USB male can be plugged into the USB-A female port in both directions. Thus the male port can be used both-sided and make the plug in easily.

## **Specification**

- Connectors:
  - 1 x USB 2.0 Type-A reversible male >
  - 1 x USB 2.0 Type-A female
- USB-A male port usable in both directions
- Cable gauge:
  - 28 AWG data line
  - 24 AWG power line
- Cable diameter: ca. 4.5 mm
- Gold-plated connectors
- Colour: black
- Length incl. connectors: ca. 1 m