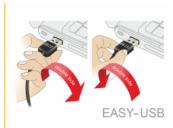

#### Description

This cable by Delock with EASY-USB male can be plugged into the USB-A female port in both directions. Thus the male port can be used both-sided and make the plug in easily.