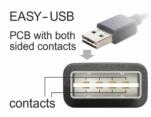

#### Description

This cable by Delock with EASY-USB male can be plugged into the USB-A female port in both directions. Thus the male port can be used both-sided and make the plug in easily.

## **Specification**

- Connectors:
  - 1 x USB 2.0 Type-A reversible male >
  - 1 x USB 2.0 Type-A female
- USB-A male port usable in both directions
- Cable gauge:
  - 28 AWG data line
  - 24 AWG power line
- Cable diameter: ca. 4.5 mm
- Gold-plated connectors
- Colour: black
- Length incl. connectors: ca. 1 m