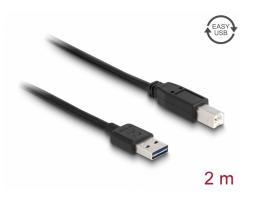

# Delock Cable EASY-USB 2.0 Type-A male > USB 2.0 Type-B male 2 m black

## Description

This cable by Delock with EASY-USB male can be plugged into the USB-A female port in both directions. Thus the male port can be used both-sided and make the plug in easily.

## **Specification**

- Connectors:
  - 1 x USB 2.0 Type-A reversible male >
  - 1 x USB 2.0 Type-B male
- USB-A male port usable in both directions
- Cable gauge:
  - 28 AWG data line
  - 24 AWG power line
- Cable diameter: ca. 4.5 mm
- Gold-plated connectors
- Colour: black
- Length incl. connectors: ca. 2 m