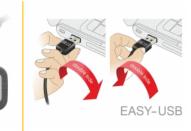

## Description

This cable by Delock with EASY-USB male can be plugged into the USB-A female port in both directions. Thus the male port can be used both-sided and make the plug in easily.