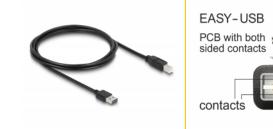

## Description

This cable by Delock with EASY-USB male can be plugged into the USB-A female port in both directions. Thus the male port can be used both-sided and make the plug in easily.

## **Specification**

- Connectors:
  - 1 x USB 2.0 Type-A reversible male >
  - 1 x USB 2.0 Type-B male
- USB-A male port usable in both directions
- Cable gauge:
  - 28 AWG data line
  - 24 AWG power line
- Cable diameter: ca. 4.5 mm
- Gold-plated connectors
- Colour: black
- Length incl. connectors: ca. 2 m