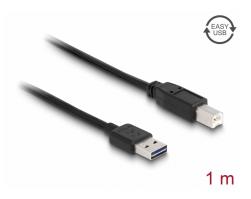

# Delock Cable EASY-USB 2.0 Type-A male > USB 2.0 Type-B male 1 m black

### **Specification**

- Connectors:
  - 1 x USB 2.0 Type-A reversible male >
  - 1 x USB 2.0 Type-B male
- USB-A male port usable in both directions
- Cable gauge:
  - 28 AWG data line
  - 24 AWG power line
- Cable diameter: ca. 4.5 mm
- Gold-plated connectors
- Colour: black
- Length incl. connectors: ca. 1 m