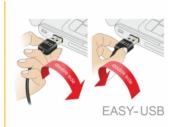

### Description

This cable by Delock with EASY-USB male can be plugged into the USB-A female port in both directions. Thus the male port can be used both-sided and make the plug in easily.