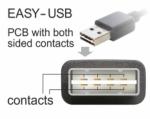

### Description

This cable by Delock with EASY-USB male can be plugged into the USB-A female port in both directions. Thus the male port can be used both-sided and make the plug in easily.

### **Specification**

- Connectors:
  - 1 x USB 2.0 Type-A reversible male >
  - 1 x USB 2.0 Type-B male
- USB-A male port usable in both directions
- Cable gauge:
  - 28 AWG data line
  - 24 AWG power line
- Cable diameter: ca. 4.5 mm
- Gold-plated connectors
- Colour: black
- Length incl. connectors: ca. 1 m