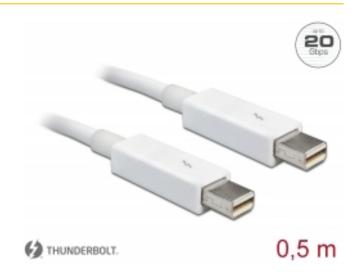

# Delock Thunderbolt™ 2 cable 0.5 m white

The Thunderbolt<sup>TM</sup> 2 technology, based on PCI Express and DisplayPort, supports data transfer rates of up to 20 Gbps.

#### **Specification**

- · Connectors:
- 1 x Thunderbolt<sup>TM</sup> 2 20 pin male >
- 1 x Thunderbolt™ 2 20 pin male
- Thunderbolt™ 2 specification
- Downwards compatible to Thunderbolt  $^{\text{TM}}$
- · Chipset: Intel
- · Cable gauge: 34 AWG
- Cable diameter: ca. 4.2 mm
- Copper cable
- Contacts gold-plated
- Data transfer rate up to 20 Gbps
- Based on PCI Express and DisplayPort
- Compatible to mini DisplayPort (no PCle support)
- Daisy Chain up to 6 Thunderbolt<sup>TM</sup> devices (cascadable)
- · Dual channel, bi-directional data transfer
- Power delivery for bus powered Thunderbolt<sup>TM</sup> devices
- Colour: white
- · Length incl. connectors: ca. 0.5 m