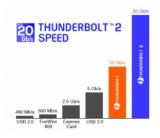

The Thunderbolt<sup>TM</sup> 2 technology, based on PCI Express and DisplayPort, supports data transfer rates of up to 20 Gbps.

#### **Specification**

- · Connectors:
- 1 x Thunderbolt<sup>TM</sup> 2 20 pin male >
- 1 x Thunderbolt™ 2 20 pin male
- Thunderbolt™ 2 specification
- Downwards compatible to Thunderbolt  $^{\text{TM}}$
- · Chipset: Intel
- · Cable gauge: 34 AWG
- Cable diameter: ca. 4.2 mm
- Copper cable
- Contacts gold-plated
- Data transfer rate up to 20 Gbps
- Based on PCI Express and DisplayPort
- Compatible to mini DisplayPort (no PCle support)
- Daisy Chain up to 6 Thunderbolt<sup>TM</sup> devices (cascadable)
- · Dual channel, bi-directional data transfer
- Power delivery for bus powered Thunderbolt<sup>TM</sup> devices
- Colour: white
- · Length incl. connectors: ca. 0.5 m