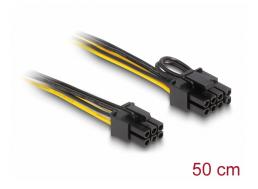

# Delock Power Cable PCI Express 6 pin male to PCI Express 6+2 pin male 50 cm

#### Description

This power cable by Delock converts from PCI Express 6 pin to PCI Express 6+2 pin. It can be used for power supply of PCIe cards with 6 or 8 pin interface and is most suitable for data mining applications, due to is compatibility to breakout boards.

#### **Specification**

- Connectors:
  - 1 x PCI Express 6 pin male
  - 1 x PCI Express 6+2 pin male
- Cable gauge: 20 AWG
- Length incl. connectors: ca. 50 cm