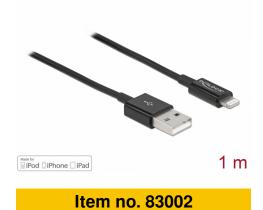

# Delock USB data and power cable for iPhone<sup>™</sup>, iPad<sup>™</sup>, iPod<sup>™</sup> black 1 m

### Description

This USB data and charging cable by Delock is compatible to iPhone<sup>TM</sup>, iPad<sup>TM</sup> and iPod<sup>TM</sup> with 8 pin Apple Lightning<sup>TM</sup> connector. Thus it supports easy and quick charging and data transfer of the iPhone<sup>TM</sup>, iPad<sup>TM</sup> or iPod<sup>TM</sup>.

## Specification

- Connectors:
  1 x USB 2.0 Type-A male >
  1 x 8 pin Apple Lightning<sup>™</sup> male
- Supports

iPhone 12 Pro Max, iPhone 12 Pro, iPhone 12, iPhone 12 mini, iPhone SE (2nd generation), iPhone 11 Pro Max, iPhone 11 Pro, iPhone 11, iPhone XS Max, iPhone XS, iPhone XR, iPhone X, iPhone 8 Plus, iPhone 8, iPhone 7 Plus, iPhone 7, iPhone SE, iPhone 6s Plus, iPhone 6s, iPhone 6 Plus, iPhone 6, iPhone 5s, iPad (8th generation), iPad Pro 10.5-inch, iPad Pro 12.9-inch (2nd generation), iPad Pro 9.7-inch, iPad Pro 12.9-inch (1st generation), iPad Air (3rd generation), iPad Air 2, iPad Air, iPad mini (5th generation), iPad mini 4, iPad mini 3, iPad mini 2, iPad (7th generation), iPad (6th generation), iPad (5th generation), iPod touch (7th generation),

#### **DATASHEET**

- Output current: 3 A
- Colour: white
- Cable length incl. connectors: ca. 1 m

# **Physical characteristics**

| Cable diameter:  | 3.7 mm                                |
|------------------|---------------------------------------|
| Conductor gauge: | 28 AWG data line<br>22 AWG power line |
| Length:          | 1 m                                   |
| Colour:          | black                                 |