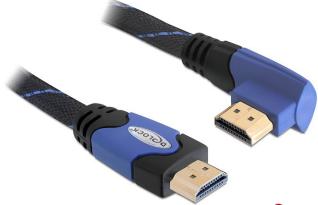

# Delock Cable High Speed HDMI with Ethernet – HDMI A male > HDMI A male angled 4K 2 m

### Description

This High Speed HDMI with Ethernet cable by Delock complies with the latest HDMI standard and combines fast data transfer as well as audio-/ video- and Ethernet connection. Thus you can connect e.g. your PC or o DVD / Blu-ray drive to a monitor or TV. The angled connector helps to reach also a HDMI port which is difficult to access. The HDMI-A interface is downwards compatible to its forerunners and enables you to use your existing devices.