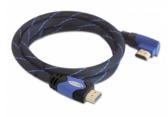

# Delock Cable High Speed HDMI with Ethernet – HDMI A male > HDMI A male angled 4K 2 m

### Description

This High Speed HDMI with Ethernet cable by Delock complies with the latest HDMI standard and combines fast data transfer as well as audio-/ video- and Ethernet connection. Thus you can connect e.g. your PC or o DVD / Blu-ray drive to a monitor or TV. The angled connector helps to reach also a HDMI port which is difficult to access. The HDMI-A interface is downwards compatible to its forerunners and enables you to use your existing devices.