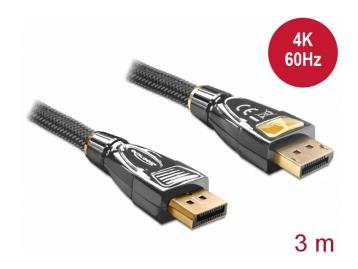

# Cable DisplayPort 1.2 male > DisplayPort male 4K 60 Hz 3 m Premium

#### Description

This DisplayPort cable by Delock can be used to connect devices with DisplayPort interface, e.g. displays, projectors or TVs, to a PC or laptop. The triple shielded cable supports a resolution of up to Ultra HD (4K @ 60 Hz) and is downwards compatible to Full-HD 1080p.

#### **Specification**

- Connectors:
- 1 x DisplayPort 20 pin male >
- 1 x DisplayPort 20 pin male
- DisplayPort 1.2 specification
- Pin 20 not connected
- Cable gauge: 28 AWG
- Cable diameter: ca. 7.3 mm
- · Copper conductor
- · Triple shielded cable
- With nylon braid
- · Gold-plated connectors and metal housing
- Transmission of audio and video signals
- Data transfer rate up to 21.6 Gb/s
- Resolution up to 3840 x 2160 @ 60 Hz (depending on the system and the connected hardware)
- · Colour: anthracite
- Length incl. connectors: ca. 3 m