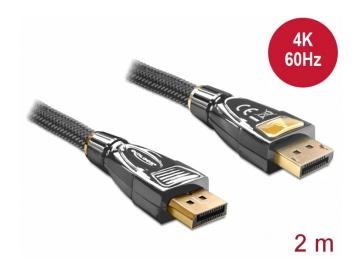

# Cable DisplayPort 1.2 male > DisplayPort male 4K 60 Hz 2 m Premium

#### Description

This DisplayPort cable by Delock can be used to connect devices with DisplayPort interface, e.g. displays, projectors or TVs, to a PC or laptop. The triple shielded cable supports a resolution of up to Ultra HD (4K @ 60 Hz) and is downwards compatible to Full-HD 1080p.

#### **Specification**

- Connectors:
- 1 x DisplayPort 20 pin male >
- 1 x DisplayPort 20 pin male
- DisplayPort 1.2 specification
- Pin 20 not connected
- Cable gauge: 28 AWG
- Cable diameter: ca. 7.3 mm
- · Copper conductor
- Triple shielded cable
- With nylon braid
- · Gold-plated connectors and metal housing
- Transmission of audio and video signals
- Data transfer rate up to 21.6 Gb/s
- Resolution up to 3840 x 2160 @ 60 Hz (depending on the system and the connected hardware)
- · Colour: anthracite
- Length incl. connectors: ca. 2 m