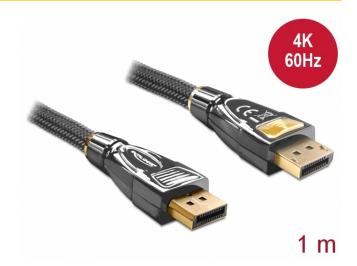

# Delock Cable DisplayPort 1.2 male > DisplayPort male 4K 60 Hz 1 m Premium

#### Description

This DisplayPort cable by Delock can be used to connect devices with DisplayPort interface, e.g. displays, projectors or TVs, to a PC or laptop. The triple shielded cable supports a resolution of up to Ultra HD (4K @ 60 Hz) and is downwards compatible to Full-HD 1080p.

## **Specification**

- Connectors:
- 1 x DisplayPort 20 pin male >
- 1 x DisplayPort 20 pin male
- DisplayPort 1.2 specification
- Pin 20 not connected
- Cable gauge: 28 AWG
- Cable diameter: ca. 7.3 mm
- · Copper conductor
- · Triple shielded cable
- With nylon braid
- · Gold-plated connectors and metal housing
- Transmission of audio and video signals
- Data transfer rate up to 21.6 Gb/s
- Resolution up to 3840 x 2160 @ 60 Hz (depending on the system and the connected hardware)
- · Colour: anthracite
- Length incl. connectors: ca. 1 m