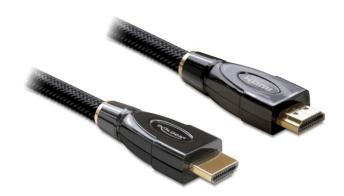

# Description

The High Speed HDMI with Ethernet cable by Delock combines fast data transfer as well as audio- / video and Ethernet connection in one. It is used to connect DVD or Blu-ray devices to a TV or a monitor to a PC or a laptop. The cable also supports 4K Ultra HD resolutions, provided that all connected devices are compatible.

# **Specification**

- Connectors:
- 1 x HDMI-A male >
- 1 x HDMI-A male
- High Speed HDMI with Ethernet (HEC) specification
- Cable gauge: 28 AWG
- Cable diameter: ca. 7.3 mm
- · Twisted-pair cabling
- Copper conductor
- · Contacts gold-plated
- Triple shielded cable
- Metal housing
- · With nylon braid
- · Transmission of audio and video signals
- Data transfer rate up to 10.2 Gb/s
- Resolution up to 3840 x 2160 @ 30 Hz (depending on the system and the connected hardware)
- 3D support: up to 1920 x 1080 @ 60 Hz (depending on the system and the connected hardware)
- Up to 120 Hz refresh rate
- Contains Audio Return Channel (ARC)
- Uses new advanced colour space for presentation of digital pictures
- Supports Dolby® TrueHD and DTS-HD Master Audio™
- · More lively and natural colours
- · Colour: anthracite
- · Cable length: ca. 5 m