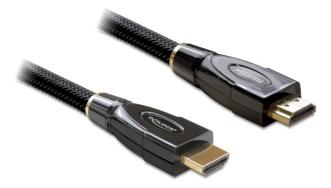

#### Description

The High Speed HDMI with Ethernet cable by Delock combines fast data transfer as well as audio- / video and Ethernet connection in one. It is used to connect DVD or Blu-ray devices to a TV or a monitor to a PC or a laptop. The cable also supports 4K Ultra HD resolutions, provided that all connected devices are compatible.

#### Connectors:

- 1 x HDMI-A male >
- 1 x HDMI-A male
- High Speed HDMI with Ethernet (HEC) specification
- Cable gauge: 28 AWG
- Cable diameter: ca. 7.3 mm
- Twisted-pair cabling
- Copper conductor
- · Contacts gold-plated
- Triple shielded cable
- Metal housing
- · With nylon braid
- · Transmission of audio and video signals
- Data transfer rate up to 10.2 Gb/s
- Resolution up to 3840 x 2160 @ 30 Hz (depending on the system and the connected hardware)
- 3D support: up to 1920 x 1080 @ 60 Hz
- (depending on the system and the connected hardware)
- Up to 120 Hz refresh rate
- Contains Audio Return Channel (ARC)
- · Uses new advanced colour space for presentation of digital pictures
- Supports Dolby<sup>®</sup> TrueHD and DTS-HD Master Audio<sup>™</sup>
- · More lively and natural colours
- Colour: anthracite
- Cable length: ca. 2 m