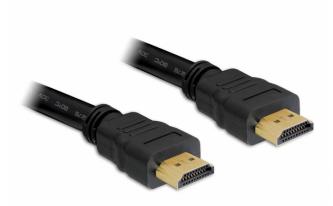

# **Specification**

Connector:

High Speed HDMI-A 19 pin male > High Speed HDMI-A 19 pin male

- High Speed HDMI with Ethernet (HEC) specification
- · Cable gauge: 24 AWG
- · Cable diameter: ca. 9.5 mm
- Cable double shielded
- · Twisted-pair cabling
- Copper conductor
- Gold-plated connector
- Transfer of audio- and video signals
- Data transfer rate up to 10.2 Gb/s
- Supports resolution up to 4096 x 2160 Pixel (4K)
- 3D support up to 1080p in two video streams with each 60 picture per second
- Up to 120 Hz refresh rate
- Contains the new Audio Return Channel (ARC)
- Uses new advanced colour space for presentation of digital pictures
- Supports Dolby® TrueHD and DTS-HD Master Audio™
- More lively and natural colours
- · Colour: black
- · Cable length: ca. 15 m