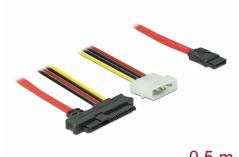

# Delock Cable SAS SFF-8482 + Power > 1 x SATA 7 pin 0.5 m

### Description

This SAS cable by Delock can be used to connect internal devices, e.g. a SAS HDD or a SAS mobile rack with SAS SFF-8482 connector to a SAS controller with a SATA connector.

## **Specification**

Connectors:

host:

1 x SATA 7 pin receptacle

device:

1 x SAS SFF-8482 receptacle

1 x 4 pin power connector

- Serial Attached SCSI (SAS) specification
- Data transfer rate up to 12 Gb/s
- Length incl. connectors: ca. 0.5 m

## Interface

| connector:   | 1 x SATA 7 pin plug   |
|--------------|-----------------------|
| Connector 1: | 1 x SAS SFF-8482 plug |
| Connector 2: | 1 x 4 pin female      |