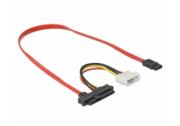

# Delock Cable SAS SFF-8482 + Power > 1 x SATA 7 pin 0.5 m

### Description

This SAS cable by Delock can be used to connect internal devices, e.g. a SAS HDD or a SAS mobile rack with SAS SFF-8482 connector to a SAS controller with a SATA connector.

## **Specification**

Connectors:

host:

1 x SATA 7 pin receptacle

device:

1 x SAS SFF-8482 receptacle

1 x 4 pin power connector

- Serial Attached SCSI (SAS) specification
- Data transfer rate up to 12 Gb/s
- Length incl. connectors: ca. 0.5 m

## Interface

| connector:   | 1 x SATA 7 pin plug   |
|--------------|-----------------------|
| Connector 1: | 1 x SAS SFF-8482 plug |
| Connector 2: | 1 x 4 pin female      |