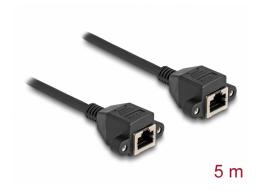

#### **Description**

This cable by Delock can be used to extend and connect various control and measuring devices. The screwable RJ50 female can be attached, for e.g., to a slot bracket or a housing with a suitable cut-out.

#### **Specification**

Connectors:

1 x RJ50 female with nuts

1 x RJ50 female with nuts

• Shielded (S/FTP)

• Screw distance: ca. 27.8 mm

• Cable gauge: 26 AWG

• Length incl. connectors: ca. 5 m