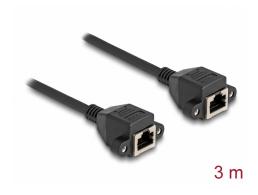

# Delock RJ50 Extension Cable female to female S/FTP 3 m black

#### **Specification**

• Connectors:

1 x RJ50 female with nuts

1 x RJ50 female with nuts

• Shielded (S/FTP)

• Screw distance: ca. 27.8 mm

• Cable gauge: 26 AWG

• Length incl. connectors: ca. 3 m