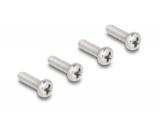

# Delock RJ50 Extension Cable female to female S/FTP 2 m black

#### **Description**

This cable by Delock can be used to extend and connect various control and measuring devices. The screwable RJ50 female can be attached, for e.g., to a slot bracket or a housing with a suitable cut-out.



Item no. 80200

EAN: 4043619802005 Country of origin: China Package: Zip poly bag

#### **Specification**

- Connectors:
  - 1 x RJ50 female with nuts
  - 1 x RJ50 female with nuts
- Shielded (S/FTP)
- Screw distance: ca. 27.8 mm
- Cable gauge: 26 AWG
- Length incl. connectors: ca. 2 m
- Colour: blackMaterial: PVC

#### System requirements

• A free RJ50 port

#### Package content



- Extension cable
- 4 x screw

## **Images**









## Interface

| Connector 1: | 1 x RJ50 jack |
|--------------|---------------|
| Connector 2: | 1 x RJ50 jack |

#### **Technical characteristics**

| Shielding: | S/FTP |
|------------|-------|
|------------|-------|

# **Physical characteristics**

| Conductor gauge: | 26 AWG |
|------------------|--------|
| Material:        | PVC    |
| Length:          | 2 m    |
| Colour:          | black  |