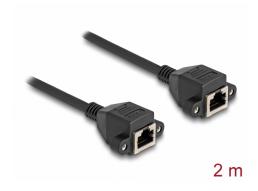

# Delock RJ50 Extension Cable female to female S/FTP 2 m black

#### **Specification**

- Connectors:
  - 1 x RJ50 female with nuts
  - 1 x RJ50 female with nuts
- Shielded (S/FTP)
- Screw distance: ca. 27.8 mm
- Cable gauge: 26 AWG
- Length incl. connectors: ca. 2 m
- Colour: blackMaterial: PVC