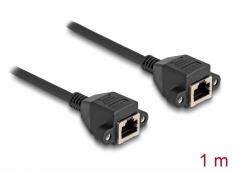

# Delock RJ50 Extension Cable female to female S/FTP 1 m black

#### Description

This cable by Delock can be used to extend and connect various control and measuring devices. The screwable RJ50 female can be attached, for e.g., to a slot bracket or a housing with a suitable cutout.

## Specification

- Connectors:
  - 1 x RJ50 female with nuts
  - 1 x RJ50 female with nuts
- Shielded (S/FTP)
- Screw distance: ca. 27.8 mm
- Cable gauge: 26 AWG
- Length incl. connectors: ca. 1 m
- Colour: black
- Material: PVC