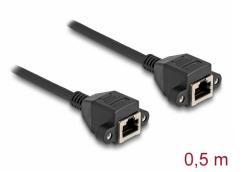

# Delock RJ50 Extension Cable female to female S/FTP 0.5 m black

#### Description

This cable by Delock can be used to extend and connect various control and measuring devices. The screwable RJ50 female can be attached, for e.g., to a slot bracket or a housing with a suitable cutout.

## Specification

- Connectors:
  - 1 x RJ50 female with nuts
  - 1 x RJ50 female with nuts
- Shielded (S/FTP)
- Screw distance: ca. 27.8 mm
- Cable gauge: 26 AWG
- Length incl. connectors: ca. 50 cm
- Colour: black
- Material: PVC