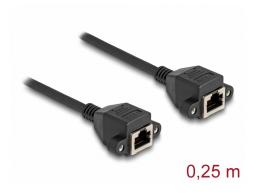

# Delock RJ50 Extension Cable female to female S/FTP 0.25 m black

#### **Description**

This cable by Delock can be used to extend and connect various control and measuring devices. The screwable RJ50 female can be attached, for e.g., to a slot bracket or a housing with a suitable cut-out.

#### **Specification**

- Connectors:
  - 1 x RJ50 female with nuts
  - 1 x RJ50 female with nuts
- Shielded (S/FTP)
- Screw distance: ca. 27.8 mm
- Cable gauge: 26 AWG
- Length incl. connectors: ca. 25 cm
- Colour: blackMaterial: PVC