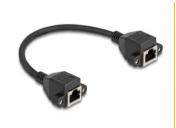

# Delock RJ50 Extension Cable female to female S/FTP 0.25 m black

#### **Description**

This cable by Delock can be used to extend and connect various control and measuring devices. The screwable RJ50 female can be attached, for e.g., to a slot bracket or a housing with a suitable cut-out.

#### **Specification**

- Connectors:
  - 1 x RJ50 female with nuts
  - 1 x RJ50 female with nuts
- Shielded (S/FTP)
- Screw distance: ca. 27.8 mm
- Cable gauge: 26 AWG
- Length incl. connectors: ca. 25 cm
- Colour: blackMaterial: PVC