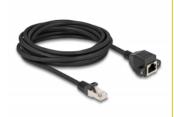

# Delock RJ50 Extension Cable male to female S/FTP 5 m black

#### Description

This cable by Delock can be used to extend and connect various control and measuring devices. The screwable RJ50 female can be attached, for e.g., to a slot bracket or a housing with a suitable cutout.