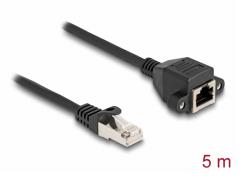

# Delock RJ50 Extension Cable male to female S/FTP 5 m black

### **Specification**

- Connectors:
  - 1 x RJ50 male
  - 1 x RJ50 female with nuts
- Shielded (S/FTP)
- Screw distance: ca. 27.8 mm
- Cable gauge: 26 AWG
- Length incl. connectors: ca. 5 m
- Colour: black
- Material: PVC