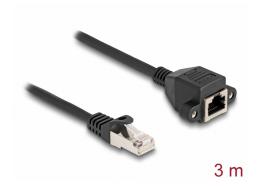

# Delock RJ50 Extension Cable male to female S/FTP 3 m black

#### **Description**

This cable by Delock can be used to extend and connect various control and measuring devices. The screwable RJ50 female can be attached, for e.g., to a slot bracket or a housing with a suitable cut-out.

#### **Specification**

- Connectors:
  - 1 x RJ50 male
  - 1 x RJ50 female with nuts
- Shielded (S/FTP)
- Screw distance: ca. 27.8 mm
- Cable gauge: 26 AWG
- Length incl. connectors: ca. 3 m
- Colour: blackMaterial: PVC