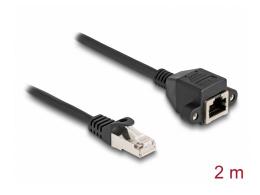

# Delock RJ50 Extension Cable male to female S/FTP 2 m black

#### **Description**

This cable by Delock can be used to extend and connect various control and measuring devices. The screwable RJ50 female can be attached, for e.g., to a slot bracket or a housing with a suitable cut-out.

#### **Specification**

- Connectors:
  - 1 x RJ50 male
  - 1 x RJ50 female with nuts
- Shielded (S/FTP)
- Screw distance: ca. 27.8 mm
- Cable gauge: 26 AWG
- Length incl. connectors: ca. 2 m
- Colour: blackMaterial: PVC