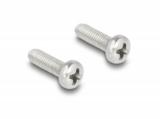

# Delock RJ50 Extension Cable male to female S/FTP 2 m black

#### **Description**

This cable by Delock can be used to extend and connect various control and measuring devices. The screwable RJ50 female can be attached, for e.g., to a slot bracket or a housing with a suitable cut-out.



#### Item no. 80194

EAN: 4043619801947 Country of origin: China Package: Zip poly bag

#### **Specification**

- Connectors:
  - 1 x RJ50 male
  - 1 x RJ50 female with nuts
- Shielded (S/FTP)
- Screw distance: ca. 27.8 mm
- Cable gauge: 26 AWG
- Length incl. connectors: ca. 2 m
- Colour: blackMaterial: PVC

#### System requirements

• A free RJ50 port

#### Package content



- Extension cable
- 2 x screw

## **Images**







### Interface

| Connector 1: | 1 x RJ50 male |
|--------------|---------------|
| Connector 2: | 1 x RJ50 jack |

#### **Technical characteristics**

| Shielding: | S/FTP |
|------------|-------|
|------------|-------|

# **Physical characteristics**

| Conductor gauge: | 26 AWG |
|------------------|--------|
| Material:        | PVC    |
| Length:          | 2 m    |
| Colour:          | black  |