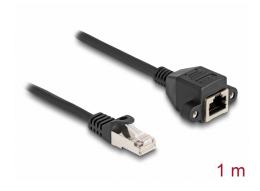

# Delock RJ50 Extension Cable male to female S/FTP 1 m black

#### **Description**

This cable by Delock can be used to extend and connect various control and measuring devices. The screwable RJ50 female can be attached, for e.g., to a slot bracket or a housing with a suitable cut-out.

#### **Specification**

- Connectors:
  - 1 x RJ50 male
  - 1 x RJ50 female with nuts
- Shielded (S/FTP)
- Screw distance: ca. 27.8 mm
- Cable gauge: 26 AWG
- Length incl. connectors: ca. 1 m
- Colour: blackMaterial: PVC