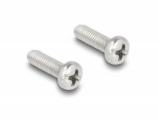

# Delock RJ50 Extension Cable male to female S/FTP 1 m black

#### **Description**

This cable by Delock can be used to extend and connect various control and measuring devices. The screwable RJ50 female can be attached, for e.g., to a slot bracket or a housing with a suitable cut-out.



#### Item no. 80193

EAN: 4043619801930 Country of origin: China Package: Zip poly bag

#### **Specification**

- Connectors:
  - 1 x RJ50 male
  - 1 x RJ50 female with nuts
- Shielded (S/FTP)
- Screw distance: ca. 27.8 mm
- Cable gauge: 26 AWG
- Length incl. connectors: ca. 1 m
- Colour: blackMaterial: PVC

#### System requirements

• A free RJ50 port

#### Package content





- Extension cable
- 2 x screw

## **Images**







### Interface

| Connector 1: | 1 x RJ50 male |
|--------------|---------------|
| Connector 2: | 1 x RJ50 jack |

#### **Technical characteristics**

| Shielding: | S/FTP |
|------------|-------|
|------------|-------|

# **Physical characteristics**

| Conductor gauge: | 26 AWG |
|------------------|--------|
| Material:        | PVC    |
| Length:          | 1 m    |
| Colour:          | black  |