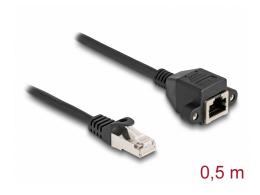

# Delock RJ50 Extension Cable male to female S/FTP 0,5 m black

#### Description

This cable by Delock can be used to extend and connect various control and measuring devices. The screwable RJ50 female can be attached, for e.g., to a slot bracket or a housing with a suitable cut-out.

#### **Specification**

- Connectors:
  - 1 x RJ50 male
  - 1 x RJ50 female with nuts
- Shielded (S/FTP)
- Screw distance: ca. 27.8 mm
- Cable gauge: 26 AWG
- Length incl. connectors: ca. 50 cm
- Colour: blackMaterial: PVC